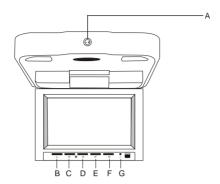

#### **Pannel**

A.domelight On/Off

C.Brightness-

E.Contrast -

G.earphone jack

B.Power On/Off

D.Brightness+

F.Contast +